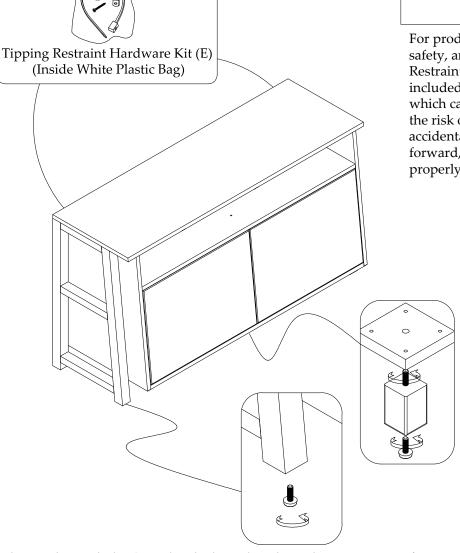

For product and personal safety, an Anti-Tip Restraint kit has been included with this cabinet which can help to minimize the risk of the cabinet accidentally tipping forward, if used and properly installed.

There are levelers underneath the Console which can be adjusted to compensate for uneven flooring. If the furniture wobbles, determine which corner does not touch the floor correctly. With two people follow these steps:

- 1. Carefully elevate the item slightly to provide access to the levelers attached to the bottom.
- 2. Turn the levelers until adequate contact will be made with the floor. Gently set down the piece and check stability.

Repeat steps until furniture sits firmly on the floor.